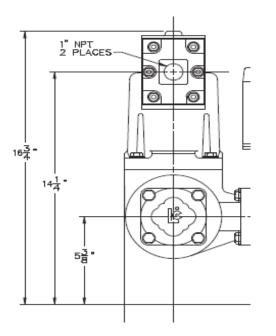

Below you can find drawings for SAMPI and LC meters where you can spot the (small) difference, which is basically just the strainer/air eliminator height (see below an example for M7, LC on the left in inches and SAMPI on the right in mm):

Ask Liquip for drawings of other Meters showing the new model strainer/air eliminator connected.

LC Meter with LC strainer/air eliminator

SAMPI Meter with LC strainer/ air eliminator

This change is expected to have no major impact as the dimension difference is really no more than 2-2.5 cm and there will be no impact on features or performance of SAMPI or LC meters.