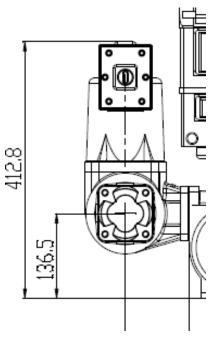

Below you can find drawings for SAMPI and LC meters where you can spot the (small) difference, which is basically just the strainer/air eliminator height (see below an example for M7, LC on the left in inches and SAMPI on the right in mm):

Ask Liquip for drawings of other Meters showing the new model strainer/air eliminator connected.

LC Meter with LC strainer/air eliminator

SAMPI Meter with LC strainer/ air eliminator

This change is expected to have no major impact as the dimension difference is really no more than 2-2.5 cm and there will be no impact on features or performance of SAMPI or LC meters.