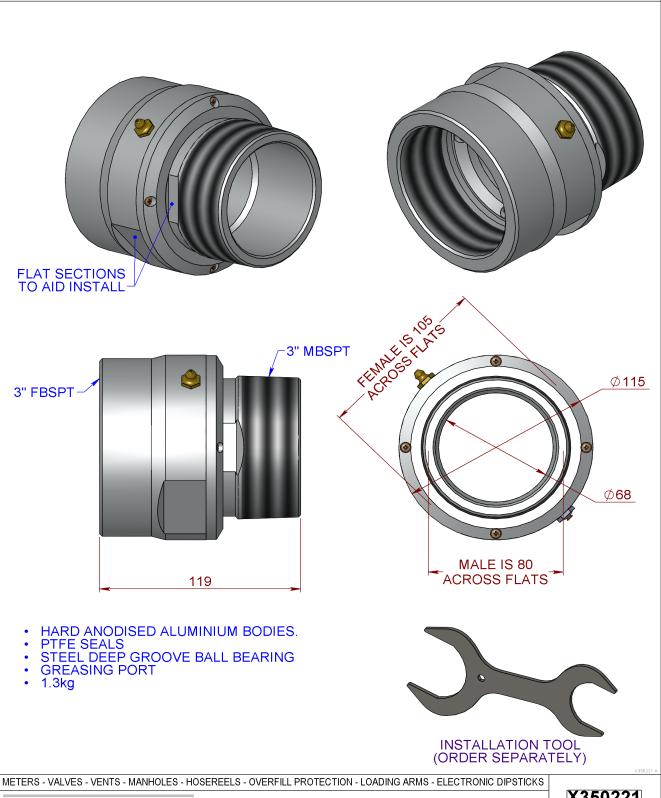

### **Key Features**

- Automatic operation (once fitted), providing low friction 360° rotation around its axis.
- Hard anodised aluminium bodies to avoid threads seizing.
- Deep groove ball bearing fitted for higher load capacity and long life.
- Low friction PTFE seals able to withstand extreme temperatures.
- High temperature bearing grease ensuring suitability for up to 150°C.
- Installation tool (available separately) designed to match housing and ensure the swivel will achieve a tight fit.
- Grease nipple for regular maintenance and servicing.

#### **Technical Information**

| Materials             | Hard anodised aluminium body PTFE packing seals Steel deep groove ball bearing Zinc plated steel taptite torx screws                                                                                                                                                                                                                    |
|-----------------------|-----------------------------------------------------------------------------------------------------------------------------------------------------------------------------------------------------------------------------------------------------------------------------------------------------------------------------------------|
| Weight                | 1.3kg                                                                                                                                                                                                                                                                                                                                   |
| Mounting              | 3" Female BSPT thread and 3" Male BSPT thread DBS080-TOOL (available separately) uses machined flats on both ends for tight fitting                                                                                                                                                                                                     |
| Dimensions            | Less than 150mm diameter x 119mm overall length                                                                                                                                                                                                                                                                                         |
| Bore                  | Minimum Ø68 bore                                                                                                                                                                                                                                                                                                                        |
| Temperature           | Temperature tested up to 150°C                                                                                                                                                                                                                                                                                                          |
| Adjustment or Service | Periodically grease with high temperature bearing grease. Swivel can be disassembled to inspect and replace low-friction PTFE seals or bearing if necessary.                                                                                                                                                                            |
| Dismantle             | Allow to cool and remove from installed location to workbench. Remove 4 outer screws and pull female threaded body in opposite direction. The inner seal is located inside the body. Remove 4 inner screws to separate tail retainer from male threaded tail. With mail thread upwards, push down on body retainer to slide bearing off |

## Ordering Information

**DBS080:** 3" Hot Air Swivel for Dry Bulk Discharge.

reassemble.

**DBS080-TOOL:** DBS080 installation tool.