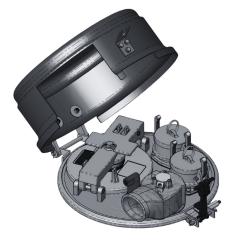

## **HATCH WEATHER COVERS**

Liquip offer a Hatch Weather Covers to suit the Liquip VOH400 range of hatches/manholes.

Hatch Weather Covers protect the Hatches against the of ingress water into compartments, primarily for aviation tankers.

#### **Features & Benefits**

- · Composite Anti Static material.
- Simple stainless steel split pins allow for easy removal for maintenance
- Quick release rubber clamp allows for quick opening and closing of the cover
- Cover has a cut out for the vapour vent (AVV vent) to connect to the vapour coaming.



HWC301C model shown

#### **Ordering Information**

- **HWC301**: Black Hatch Weather Cover for VOH400 Manholes.
- **HWC301C**: Black Hatch Weather Cover for VOH400 Manholes with AVV cut out.

### **Specifications**

| Operation                 | Liquip hatch weather covers are hinged on one end with an over-centre rubber clamp latch on the opposite end.                                           |                                                                                  |  |
|---------------------------|---------------------------------------------------------------------------------------------------------------------------------------------------------|----------------------------------------------------------------------------------|--|
|                           | To allow fu