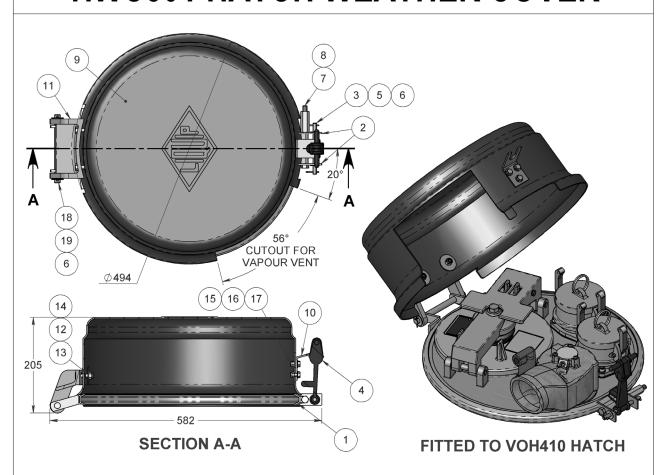

# **HWC301 HATCH WEATHER COVER**

| ITEM | PART No  | DESCRIPTION              | QTY | MATERIAL   |
|------|----------|--------------------------|-----|------------|
| 1    | HWC301-1 | CLAMPBAND DETAILS        | 1   | STEEL      |
| 2    | HWC301-3 | CLAMP BRACKETS           | 2   | STEEL      |
| 3    | HWC301-5 | CLAMP PIN                | 1   | ST STEEL   |
| 4    | 0987     | 5" RUBBER CLAMP BLACK    | 1   | NAT RUBBER |
| 5    | 0101     | WASHER FLAT              | 2   | Z/P STEEL  |
| 6    | 0764     | SPLIT PIN                | 4   | ST STEEL   |
| 7    | 4877     | BOLT HEX HD IMP          | 1   | Z/P STEEL  |
| 8    | PH100-3  | NUT - EXTENDED           | 1   | Z/P STEEL  |
| 9    | 70036    | HATCH WEATHER COVER      | 1   | FIBERGLASS |
| 10   | HWC301-2 | CLAMP DOWN BRACKET       | 1   | STEEL      |
| 11   | SH201-17 | LARGE HINGE BRACKET FOR  | 1   | ALUMINIUM  |
| 12   | 0500     | WASHER FLAT LARGE OD     | 2   | Z/P STEEL  |
| 13   | 0012     | SETSCREW HEX             | 2   | Z/P STEEL  |
| 14   | 0149     | NUT NYLOC                | 2   | Z/P STEEL  |
| 15   | 3090     | SETSCREW HEX HD IMPERIAL | 3   | Z/P STEEL  |
| 16   | 0100     | WASHER FLAT              | 3   | Z/P STEEL  |
| 17   | 4399     | NUT NYLOC                | 3   | Z/P STEEL  |
| 18   | SH201-13 | HINGE PIN FOR            | 1   | ST STEEL   |
| 19   | 0104     | WASHER FLAT IMPERIAL     | 2   | Z/P STEEL  |